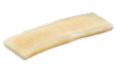

# Costal Cartilage Grafts

Segments and Sheets for your Rhinoplasty Procedures

**Segments** for when you need more cartilage material.

**Pre-shaped sheets** for maximum time savings and convenience.

| Costal Cartilage <b>Sheets: 2 Grafts</b> |                                                  |           |            |  |
|------------------------------------------|--------------------------------------------------|-----------|------------|--|
| TISSUE CODE                              | DESCRIPTION                                      | WIDTH     | THICKNESS  |  |
| 258223                                   | Costal Cartilage <b>Sheet</b> - L ≤ 3.0 cm, 2 ea | 1.0-2.0   | 1.8-2.2mm  |  |
| Costal Cartilage Sheets: Single Grafts   |                                                  |           |            |  |
| TISSUE CODE                              | DESCRIPTION                                      | WIDTH     | THICKNESS  |  |
| 258224                                   | Costal Cartilage <b>Sheet</b> - L= 3.5-4.0 cm    | 1.0-2.0   | 1.8-2.2mm  |  |
| 258225                                   | Costal Cartilage <b>Sheet</b> - L=4.1- 5.0 cm    | 1.0-2.0   | 1.8-2.2mm  |  |
| Costal Cartilage: Segments               |                                                  |           |            |  |
| TISSUE CODE                              | DESCRIPTION                                      | WIDTH     | THICKNESS  |  |
| 450030                                   | Costal Cartilage <b>Segment</b> - L > 3 cm       | 1.0-3.0cm | 3.0-20.0mm |  |
| 450040                                   | Costal Cartilage <b>Segment-</b> L > 1.5 cm      | 1.0-3.0cm | 1.0-20.0mm |  |