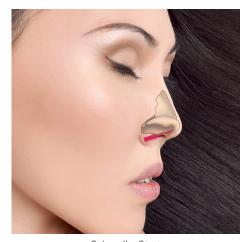

# Costal Cartilage Grafts

Segments and Sheets for your Rhinoplasty Procedures

**Segments** for when you need more cartilage material.

**Pre-shaped sheets** for maximum time savings and convenience.

## The Natural Allograft Alternative for Rhinoplasty Procedures

Profile<sup>™</sup> is the only pre-shaped costal cartilage allograft available on the market today.

Developed with unique features that promote patient and physician ease, it's the more convenient, natural choice for your nose shaping procedures.