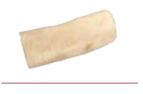

# Costal Cartilage Grafts

Segments and Sheets for your Rhinoplasty Procedures

**Segments** for when you need more cartilage material.

**Pre-shaped sheets** for maximum time savings and convenience.

| Costal Cartilage <b>Sheets: 2 Grafts</b> |                                                  |           |            |  |
|------------------------------------------|--------------------------------------------------|-----------|------------|--|
| TISSUE CODE                              | DESCRIPTION                                      | WIDTH     | THICKNESS  |  |
| 258223                                   | Costal Cartilage <b>Sheet</b> - L ≤ 3.0 cm, 2 ea | 1.0-2.0   | 1.8-2.2mm  |  |
| Costal Cartilage Sheets: Single Grafts   |                                                  |           |            |  |
| TISSUE CODE                              | DESCRIPTION                                      | WIDTH     | THICKNESS  |  |
| 258224                                   | Costal Cartilage <b>Sheet</b> - L= 3.5-4.0 cm    | 1.0-2.0   | 1.8-2.2mm  |  |
| 258225                                   | Costal Cartilage <b>Sheet</b> - L=4.1- 5.0 cm    | 1.0-2.0   | 1.8-2.2mm  |  |
| Costal Cartilage: Segments               |                                                  |           |            |  |
| TISSUE CODE                              | DESCRIPTION                                      | WIDTH     | THICKNESS  |  |
| 450030                                   | Costal Cartilage <b>Segment</b> - L > 3 cm       | 1.0-3.0cm | 3.0-20.0mm |  |
| 450040                                   | Costal Cartilage <b>Segment-</b> L > 1.5 cm      | 1.0-3.0cm | 1.0-20.0mm |  |