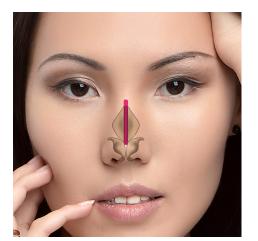

# Profile's pre-shaped form requires little intra-operative manipulation for use as a columellar strut, spreader grafts, or dorsal on-lay graft.

Columellar Strut

Spreader Grafts

Dorsal on-lay Graft