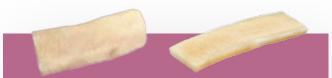

# Costal Cartilage Grafts

Segments and Sheets for your Rhinoplasty Procedures

**Segments** for when you need more cartilage material.

**Pre-shaped sheets** for maximum time savings and convenience.

| Costal Cartilage <b>Sheets: 2 Grafts</b> |                                                  |           |            |  |
|------------------------------------------|--------------------------------------------------|-----------|------------|--|
| TISSUE CODE                              | DESCRIPTION                                      | WIDTH     | THICKNESS  |  |
| 258223                                   | Costal Cartilage <b>Sheet</b> - L ≤ 3.0 cm, 2 ea | 1.0-2.0   | 1.8-2.2mm  |  |
| Costal Cartilage Sheets: Single Grafts   |                                                  |           |            |  |
| TISSUE CODE                              | DESCRIPTION                                      | WIDTH     | THICKNESS  |  |
| 258224                                   | Costal Cartilage <b>Sheet</b> - L= 3.5-4.0 cm    | 1.0-2.0   | 1.8-2.2mm  |  |
| 258225                                   | Costal Cartilage <b>Sheet</b> - L=4.1- 5.0 cm    | 1.0-2.0   | 1.8-2.2mm  |  |
| Costal Cartilage: Segments               |                                                  |           |            |  |
| TISSUE CODE                              | DESCRIPTION                                      | WIDTH     | THICKNESS  |  |
| 450030                                   | Costal Cartilage <b>Segment</b> - L > 3 cm       | 1.0-3.0cm | 3.0-20.0mm |  |
| 450040                                   | Costal Cartilage <b>Segment-</b> L > 1.5 cm      | 1.0-3.0cm | 1.0-20.0mm |  |